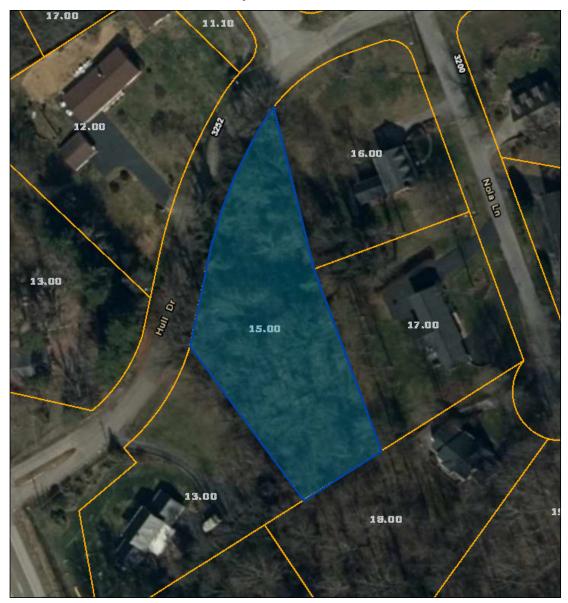

## Sullivan County - Parcel: 077H D 015.00

Date: November 25, 2020 County: Sullivan
Owner: FRANKLIN MABEL
Address: HULL DR 3200 1/2 Parcel Number: 077H D 015.00

Deeded Acreage: 0 Calculated Acreage: 0 Date of Imagery: 2019

Esri, HERE, Garmin, (c) OpenStreetMap contributors TN Comptroller - OLG TDOT State of Tennessee, Comptroller of the Treasury, Office of Local Government (OLG)

The property lines are compiled from information maintained by your local county Assessor's office but are not conclusive evidence of property ownership in any court of law.