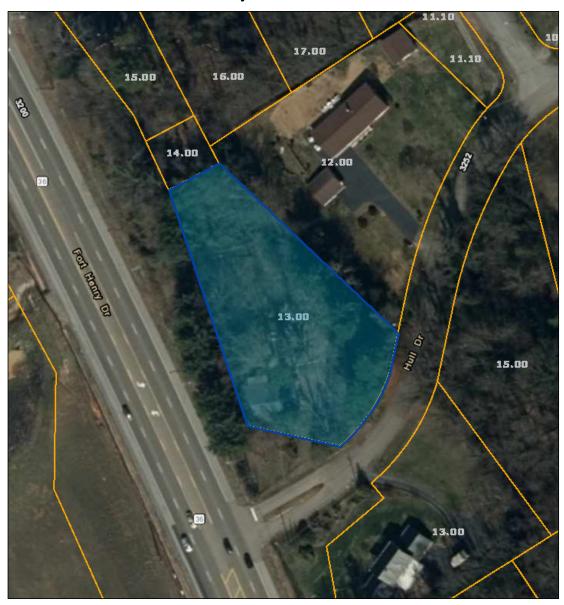

## Sullivan County - Parcel: 077H B 013.00

Date: November 25, 2020 County: Sullivan Owner: FRANKLIN MABEL Address: HULL DR 3200 Parcel Number: 077H B 013.00

Deeded Acreage: 0 Calculated Acreage: 0 Date of Imagery: 2019

Esri, HERE, Garmin, (c) OpenStreetMap contributors TN Comptroller - OLG TDOT State of Tennessee, Comptroller of the Treasury, Office of Local Government (OLG)

The property lines are compiled from information maintained by your local county Assessor's office but are not conclusive evidence of property ownership in any court of law.